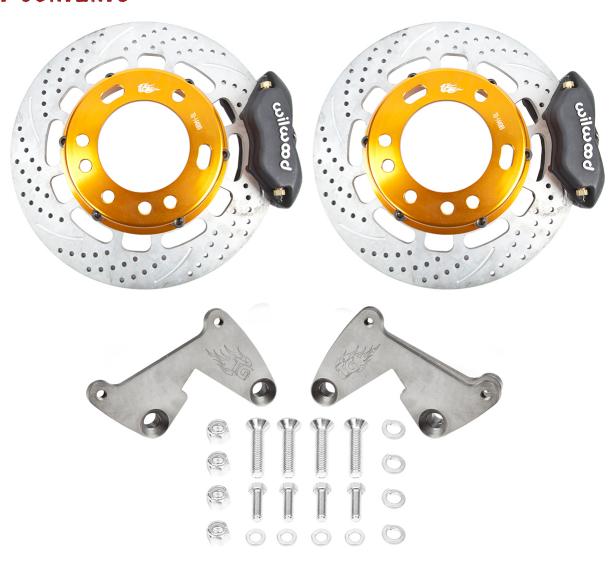

### INSTALL INSTRUCTIONS



#### ROCK ASSAULT™ 9 FULLY LOADED FRONT BRAKE KIT

300563-KIT (ROCK ASSAULT™ 9 AXLE HOUSING)

#### KIT CONTENTS





300563-INS



#### INSTALL INSTRUCTIONS (CONT'D.)



#### RECOMMENDED TOOLS

Safety Glasses
Ratchet & Socket Set
Wrench Set
Floor Jack
Jack Stands
Torque Wrench

#### CAUTION

- 1. Read all instructions completely and carefully before you begin. If anything is not clear, please call our tech support line at 1.877.4X4.TOYS or 559.252.4950 or email tech@trail-gear.com before proceeding.
- 2. Check to make sure the kit is complete and that no parts are missing (refer to the Kit Contents Section on the first page of these instructions). If anything is missing, please contact Trail-Gear at 1.877.4X4.TOYS or 559.252.4950 or email tech@trail-gear.com.
- 3. Park vehicle on a clean, dry, flat, level surface and block the tires so the vehicle cannot roll in either direction.
- 4. This product is