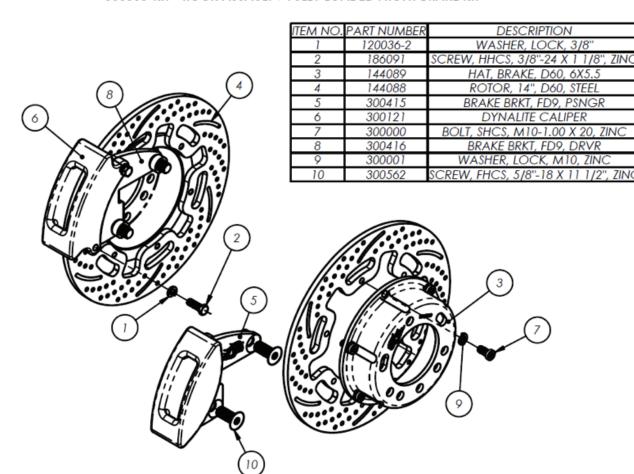

# INSTALLATION INSTRUCTIONS & REPLACEMENT PARTS

#### 300563-KIT - ROCK ASSAULT 9 FULLY LOADED FRONT BRAKE KIT